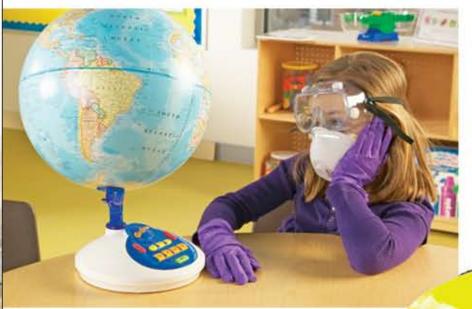

## Explore the World (but not TOO closely) Globe

Explore locations of different far off lands around the world. At least the one hemisphere you can see without turning the globe! Decorative buttons on base add to the adventure as kids can look at all four different colors of buttons, while being careful not to actually touch them. Kids will enjoy viewing this spectacular globe from afar over and over!