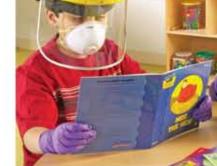

\*Rubber Gloves, Sterile masks, protective helmets, face shields, goggles, tongs and biohazard suits NOT included!

Gears (I wish I were) Building Sets Hours of fun are in store as kids can look at the assembled gears again and again after they have been assembled by an adult, of course!





**Geometric Shapes Super Set** 

Learning geometric shapes will come alive as your teacher carefully plucks each folding shape out of its plastic "shell" with tongs and attempts to unfold them without using their hands. Kids CAN fold the shapes back themselves while wearing 0.5 mm approved latex gloves!\* Great Fun!

\* Pursuant to Section 108(e)(1)(b) of the CPSIA, this product is NOT a toy. Of course!



Hands-Da Learning...

## Explore the World (but not TOO closely) Globe

Explore locations of different far off lands around the world. At least the one hemisphere you can see without turning the globe! Decorative buttons on base add to the adventure as kids can look at all four different colors of buttons, while being careful not to actually touch them. Kids will enjoy viewing this spe